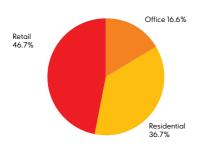

### **Retail Centres:**

2 shopping centres: Ikano Huset (Linköping) and Birsta City (Sundsvall) - Sweden 4 retail parks: Haparanda, Kalmar, Örebro, Stockholm - Sweden No. of visitors to shopping centres: 9.1 million

Shopping centres and retail parks total m $^2$ : 151,000

## Office:

Lund and Malmö - Sweden No. of offices: 112 lease agreements for 7 properties

Total m<sup>2</sup>: 59,000

### Residential:

Stockholm, Malmö, Helsingborg, Lund - Sweden No. of flats: 4000 Total m²: 305,000