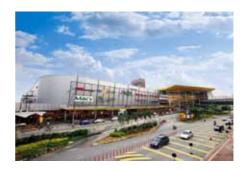

Ikano Power Centre, Malaysia No. of visitors to Ikano Power Centre: 8 million Total m²: 42,000 (72,000 m² including IKEA store)