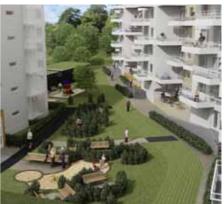

### Residential:

Stockholm, Malmö, Helsingborg, Lund - Sweden No. of flats: 4000 Total m²: 305,000