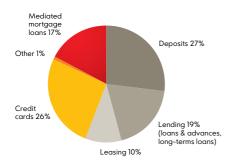

# Business Area Finance

Business volume: EUR 3.2 billion

### **Business Area Finance**

Business Volume 3.2 billion Euro