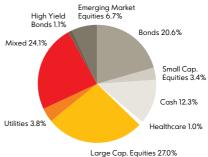

# Business Area Asset Management

Market value of Ikano Funds: EUR 3.4 billion

# **Business Area Asset Management**

Market Value of Ikano Funds 3.4 billion Euro

### Large Cap. Equilies 27.0 %