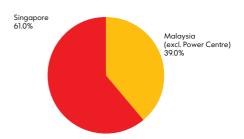

# **Business Area Retail Asia**

Turnover: EUR 191 million

Ikano Power Centre, Malaysia No. of visitors to Ikano Power Centre: 8 million Total m²: 42,000 (72,000 m² including IKEA store)

# **Business Area Retail Asia**

Turnover 191 million Euro