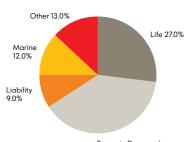

# **Business Area Insurance**

Gross Premiums Written: EUR 95 million

### **Business Area Insurance**

Gross Premiums Written 95 million Euro

Property Damage/ Business Interruption 39.0%