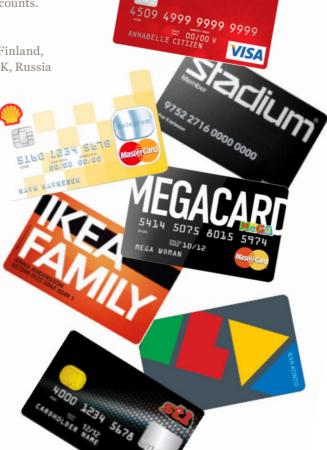

## Business Area Real Estate

Market value of property: EUR 1.0 billion

Business Area Real Estate is a long-term real estate owner and project developer in the business segments: retail centres, office and residential.