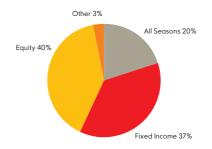

## Business Area Asset Management Market value Asset under Management: EUR 4.5 billion

Business Area Insurance delivers global life and non-life insurance solutions to corporate clients. Furthermore, through our Swedish retail insurers we enhance our partners' offering with tailor made insurance products and deliver employee benefit insurance Business Area Asset Management provides asset management to private and institutional investors.