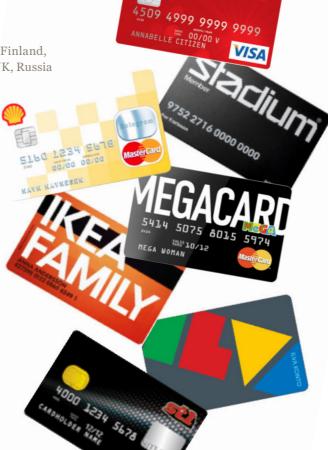

### **Business Area Real Estate**

Market value of property: EUR 1.3 billion

Business Area Real Estate is a longterm real estate owner and project developer in the business segments: retail centres, office and residential.

#### **Retail Centres**

3 shopping centres: Linköping, Sundsvall, Västerås – Sweden 4 Retail parks: Haparanda, Kalmar, Örebro, Stockholm – Sweden No. of visitors to shopping centres: 15 million Shopping centres and retail parks total m²: 223,000 Projects under construction m²: 124,000

#### Office

Lund, Malmö – Sweden

No. of offices: 110 lease agreements

for 10 properties Total m<sup>2</sup>: 63,000

Projects under construction m2: 20,000

#### Residential

Stockholm, Västerås, Malmö, Helsingborg, Lund – Sweden No. of apartments: 4,700

Total m²: 360,000

Apartments under construction: 650