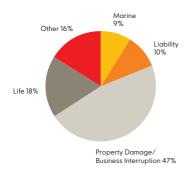

#### Business Area Insurance Gross Premiums Written: EUR 96 million

Business Area Asset
Management
Asset under
Management:
EUR 4.3 billion

Other 3%

Equity 41%

All Seasons 31%

Fixed Income 25%

Business Area Insurance delivers global life and non-life insurance solutions to corporate clients. Furthermore, through our Swedish retail insurers we enhance our partners' offering with tailor made insurance products and deliver employee benefit insurance