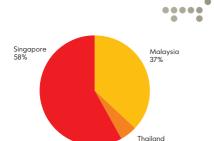

#### Where we operate:

Singapore, Malaysia and Thailand (opened Nov 2011)

## Facts at a glance: IKEA

No. of IKEA catalogues released:

1.25 million (Singapore)

1.1 million (Malaysia)

1.2 million (Thailand)

No. of visitors:

7.3 million (Singapore)

5.7 million (Malaysia)

o.8 million (Thailand)

No. of children to Småland:

180,600 (Singapore)

120,000 (Malaysia)

6,600 (Thailand)

No. of meatballs sold: 15.8 million (in all four IKEA stores)

Shopping centre

IPC Shopping Centre Malaysia No of visitors to IPC Shopping Centre: 8.5 million Total m²: 37,000 (72,000 m² including IKEA store)
Megabangna Shopping Centre, Thailand opened 5 May 2012
Total m²: 150,000
Projected annual visitors: minimum
40 million people