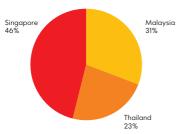

### Where we operate:

Singapore, Malaysia and Thailand

### Facts at a glance: **IKEA**

No. of IKEA catalogues released:

1.37 million (Singapore)

1.14 million (Malaysia)

1.5 million (Thailand)

No. of visitors:

7.6 million (Singapore)

6.3 million (Malaysia)

3.5 million (Thailand)

No. of children to Småland:

163,600 (Singapore)

65,700 (Malaysia)

35,200 (Thailand)

No. of meatballs sold: 17.3 million

(in all four IKEA stores)