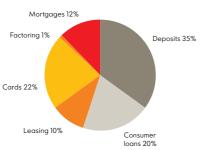

#### **Business Area Real Estate**

Market value of property: EUR 1.7 billion

Business Area real Estate is a longterm real estate owner and project developer in the business segments: retail centres, office and residential.